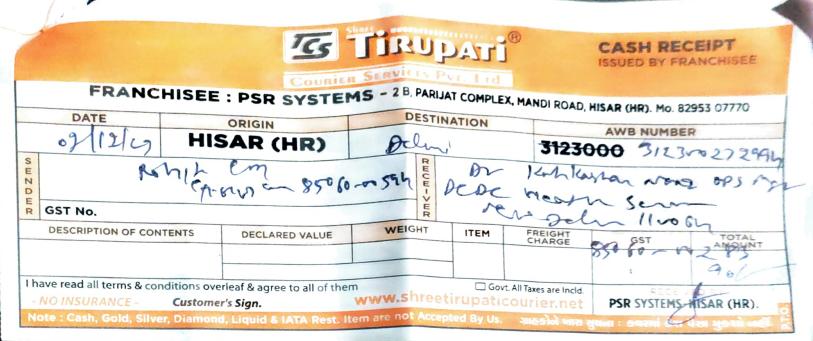

|          |       |                     | TiRU                                                                                              |            |                   | CASH RI                             | RANCHISEE       |  |
|----------|-------|---------------------|---------------------------------------------------------------------------------------------------|------------|-------------------|-------------------------------------|-----------------|--|
| FRANC    | HISEE | : PSR SYSTE         | ENS - 2 B, PAR                                                                                    | NJAT COMPL | EX, MANDI ROAD    | HISAR (HR) Mo                       | 82953.07770     |  |
| DATE     |       | ORIGIN              | DESTINATION                                                                                       |            |                   | AWB NUMBER<br>3123000 212300 272992 |                 |  |
| 02/12/13 | HIS   | AR (HR)             |                                                                                                   | New Jely   |                   |                                     |                 |  |
| 4        | is cm | (M AN)<br>95060-005 | ст<br>С<br>С<br>С<br>С<br>С<br>С<br>С<br>С<br>С<br>С<br>С<br>С<br>С<br>С<br>С<br>С<br>С<br>С<br>С | e e        | Renkas<br>Rencah  |                                     |                 |  |
|          |       | 1.1.1               | ER                                                                                                |            |                   | 0000                                | 110064          |  |
| GST No.  |       |                     |                                                                                                   |            |                   |                                     |                 |  |
| E        | TENTS | DECLARED VALUE      | WEIGHT                                                                                            | ITEM       | FREIGHT<br>CHARGE | GST                                 | AMOUNT          |  |
| GST No.  | TENTS | DECLARED VALUE      | WEIGHT                                                                                            | ITEM       |                   | GST                                 | TOTAL<br>AMOUNT |  |
| GST No.  |       |                     |                                                                                                   |            |                   | GST                                 | 21              |  |