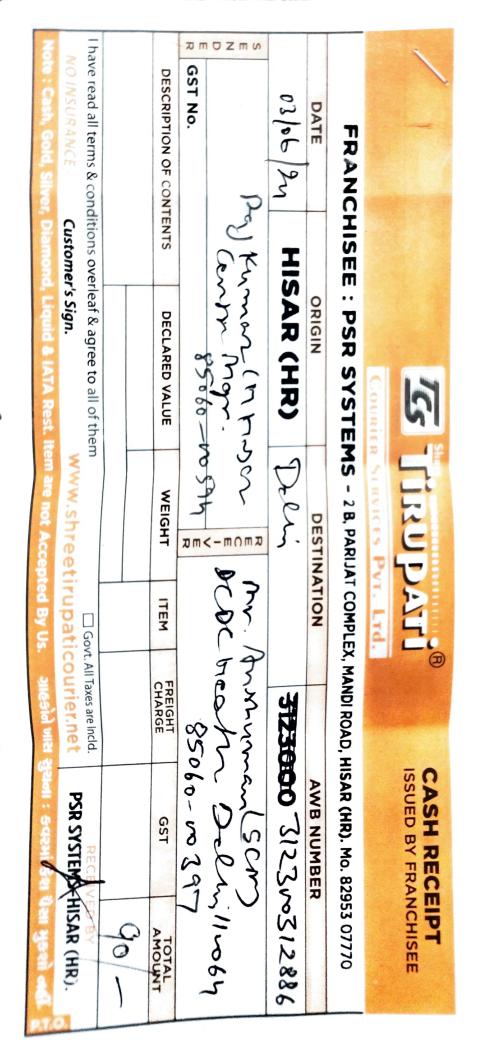

| PSR SYSTEMS-HISAR (HR). | Govt. All Taxes are incld.<br>It icourier. net<br>Us. aneold with a | reetirupatic | vww.sh                    | rleaf & agree to all of them<br>r's Sign.                                                | No INSURANCE Customer's Sign. | I have re |
|-------------------------|---------------------------------------------------------------------|--------------|---------------------------|------------------------------------------------------------------------------------------|-------------------------------|-----------|
|                         |                                                                     |              |                           |                                                                                          |                               |           |
|                         | CHARGE                                                              | ITEM         | WEIGHT                    | DECLARED VALUE                                                                           | DESCRIPTION OF CONTENTS       | DES       |
| 5                       | 60000000000000000000000000000000000000                              |              |                           |                                                                                          | GST No.                       |           |
| 5-                      | Deoc needs Dolan Inda                                               | Deoc         | ₽<br><-m∩m⊅               | to mor probonsa                                                                          | To France                     | n O Z m w |
| 4                       | 323000 J12300 J2887                                                 |              | Del.                      | HISAR (HR)                                                                               | 11 11 10 C                    |           |
|                         |                                                                     | DESTINATION  | DESTI                     | ORIGIN                                                                                   | DATE                          |           |
| Ă                       | X, MANDI RO                                                         | JAT COMPLE   | MS - 2 B, PARIJ           | FRANCHISEE : PSR SYSTEMS - 2 B, PARIJAT COMPLEX, MANDI ROAD, HISAR (HR). MO. 82953 07770 | FRANCHISE                     |           |
|                         |                                                                     | PVT. LTd.    | OURIER SERVICES PVT. LTd. | Courie                                                                                   |                               |           |
|                         | 3                                                                   | PAT          | <b>Т</b> икират           |                                                                                          |                               |           |
|                         |                                                                     |              |                           |                                                                                          |                               |           |

## CASH RECEIPT

## FRANCHISEE : PSR SYSTEMS - 2 B, PARIJAT COMPLEX, MANDI ROAD, HISAR (HR). Mo. 82953 07770

|                                                                                             |                               |                       |            |                   | • •             |                        |  |
|---------------------------------------------------------------------------------------------|-------------------------------|-----------------------|------------|-------------------|-----------------|------------------------|--|
|                                                                                             | DATE ORIGIN                   |                       |            |                   | AWB NUMBER      |                        |  |
| 03/01/24                                                                                    | Delin                         | Delin 3123            |            | 300 312300312388  |                 |                        |  |
| Pay                                                                                         | Kumon (HM                     | son REC               | m          | . Kahkast         | m Nas           | ZOPSDAM                |  |
| •                                                                                           | Kumon (HM<br>Crnh Myr.        | 85060-4559            | y 21       | coche             | of De           | 20PS Deps<br>en 110064 |  |
| GST No.                                                                                     |                               | E<br>R                |            |                   | 85060-0         | 0283                   |  |
| DESCRIPTION OF CON                                                                          | TENTS DECLARED VALUE          | WEIGHT                | ITEM       | FREIGHT<br>CHARGE | GST             | TOTAL<br>AMOUNȚ        |  |
|                                                                                             |                               |                       |            |                   | L               | 190/                   |  |
| have read all terms & conditions overleaf & agree to all of them Govt. All Taxes are Incld. |                               |                       |            |                   |                 | VED BY                 |  |
|                                                                                             | a survey from                 | www.sineet            |            |                   | PSK STSTEMS     | -HISAR (HR).           |  |
| ale : Cash, Billi, Elve                                                                     | r, Diamond, Liquid & IATA Res | t, item are not Accep | ted By Us. | গ্ৰাভহাৰ দাব ব্ৰ  | વળા : કપરમાં કશ | પસા મુકશા નહા. 🚡       |  |