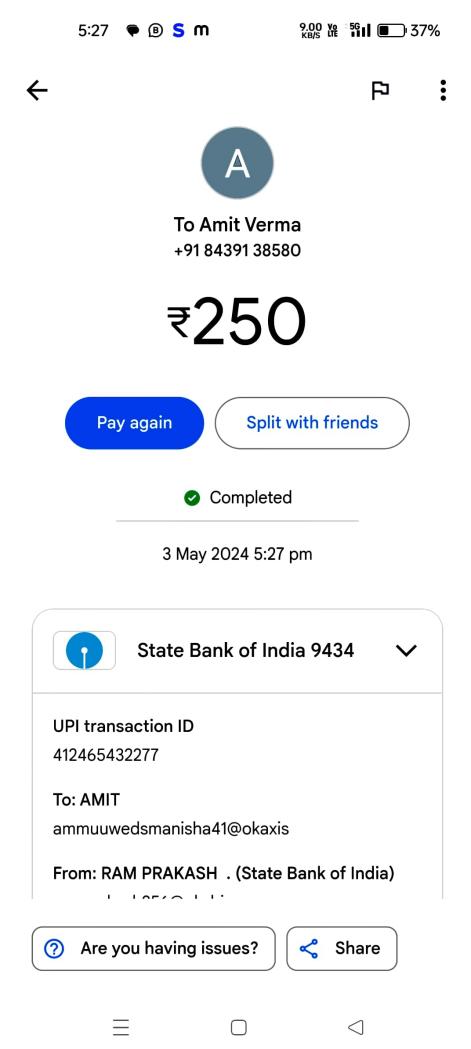

| E.&O.E.                     | Rs. (      |       |          |   |   | £            | S.No.      | Shop.                                                                                            |
|-----------------------------|------------|-------|----------|---|---|--------------|------------|--------------------------------------------------------------------------------------------------|
| O.E.                        | (In Words) |       |          |   |   | Tomer Refull | Particular | All Type Prim<br>No. 228, lind F                                                                 |
| For : AM                    |            |       | <u>`</u> | - |   | 200          | Qty.       | CASH MEMO<br>INTERS<br>ter Repairing & 1<br>oor, D.D. Plaza, Ju                                  |
|                             |            | TOTAL |          |   | - | 250          | Rate       | M- 8077<br>SERVI<br>Pomer Refilling<br>Inction Road, M                                           |
| For : AMIT PRINTERS SERVICE |            | - 053 |          |   |   | 250          | Amount     | 8439138580<br>M- 8077347539<br>RVICE<br>Refilling<br>Refilling<br>Road, Mathura<br>Date: 2/05/24 |
| d FJ                        | :          |       |          |   |   |              |            |                                                                                                  |