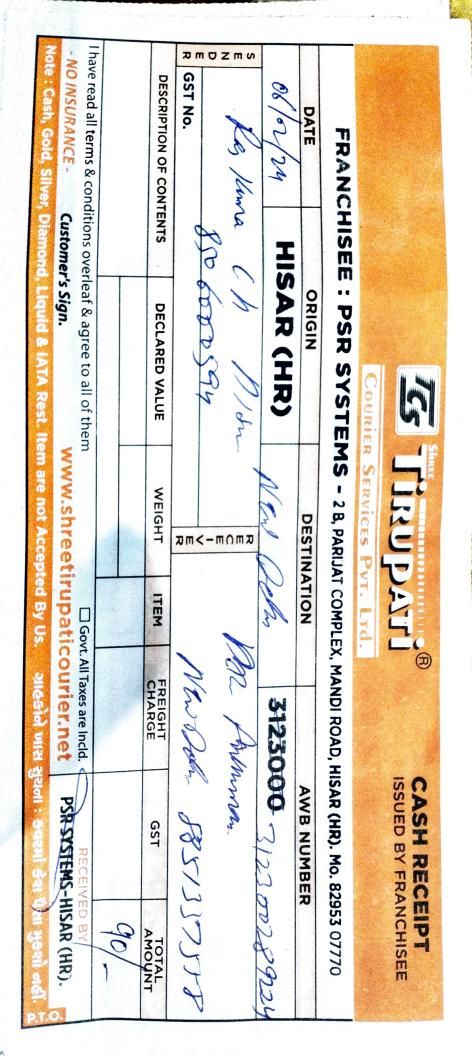

|                         | courier.ne                | irupatio  | ww.shreetirupaticourier.net | 1 2                                                                                      | - NO INSURANCE Customer's Sign.                                    |
|-------------------------|---------------------------|-----------|-----------------------------|------------------------------------------------------------------------------------------|--------------------------------------------------------------------|
| d.                      | Govt. All Taxes are Incld | Gov       |                             | rleaf & agree to all of them                                                             | I have read all terms & conditions overleaf & agree to all of them |
|                         |                           |           |                             |                                                                                          |                                                                    |
| GST                     | CHARGE                    | ITEM      | WEIGHT                      | DECLARED VALUE                                                                           | DESCRIPTION OF CONTENTS                                            |
| Why OSOBODSY            | an ma                     | 0         | IJm                         |                                                                                          | GST No.                                                            |
| M/ It South             | il IN                     |           | <-m0m2                      | 4 braage                                                                                 | par lime                                                           |
| 31230003123 m2422       | 3123                      | hu        | Vere R                      | HISAR (HR)                                                                               | 06/2/24 HIS                                                        |
| AWB NUMBER              |                           | ATION     | DESTINATION                 | ORIGIN                                                                                   | DATE /                                                             |
| D, HISAR (HR). Mo. 8295 | X, MANDI ROAI             | AT COMPLE | <b>S</b> - 2 8, PARIJ/      | FRANCHISEE : PSR SYSTEMS - 2 B, PARIJAT COMPLEX, MANDI ROAD, HISAR (HR). MO. 82953 07770 | FRANCHISEE                                                         |
|                         |                           | Pvt. Ltd. | SERVICES P                  | COURIER SERVICES                                                                         |                                                                    |
| CASH RECEIPT            | 3                         | JAYTI ®   | in up A                     |                                                                                          |                                                                    |