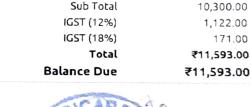

India

Bill To

PHASE -2

GSTIN 07AAFCD0204K1Z1

|   |                        |         |                 |      | IGST |        |          |
|---|------------------------|---------|-----------------|------|------|--------|----------|
| # | Item & Description     | HSN/SAC | Qty             | Rate | %    | Amt    | Amount   |
| 1 | Fistula Kit<br>OFF KIT | 3005    | 600.00          | 8.50 | 12%  | 612.00 | 5,100.00 |
| 2 | Fistula Kit<br>ON KIT  | 3005    | 500.00          | 8.50 | 12%  | 510.00 | 4,250.00 |
| 3 | Shoe Cover (Plastic)   | 3924    | 500.00<br>/pair | 1.90 | 18%  | 171.00 | 950.00   |

Total In Words Rupees Eleven Thousand Five Hundred Ninety-Three Only

THANK YOU FOR YOUR BUSINESS

| Bank Account Details | unt Details: |
|----------------------|--------------|
|----------------------|--------------|